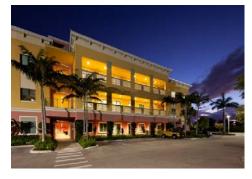

## Peninsula Corporate Center at Congress

Storm-Ready Features, Unique Tropical Courtyard, Class-A Finishes, Efficient 354 - 1,891 sf spaces

## 950 Peninsula Corporate Circle, Boca Raton, FL 33487

- Three-Story 45,803 Sq. Ft. Building
- Full Building Backup Generator, Impact Glass
- High-Speed Broadband Service
- After hours roving security
- Electronic Entry System, Security Cameras
- Private Restrooms, Solid Core Stained Doors, Granite Kitchens, Individual HVAC
- Seconds to I-95 via Congress Interchange
- Spectacular Fountain Courtyard
- \$27.00 -\$29.00 Per SF Mod. Gross + Elec./Jan.
- Office Suites From \$795/Month
- No add-on factor; Immediate Occupancy
- Standard Sizes 354, 557, 631, 735 sf and more
- On-site ownership/leasing/management