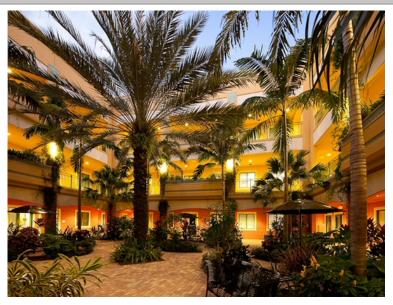

## Peninsula Corporate Center at Congress

Storm-Ready Features, Unique Tropical Courtyard, Class-A Finishes, Efficient 354 - 1,891 sf spaces

## 950 Peninsula Corporate Circle, Boca Raton, FL 33487

- Three-Story 45,803 Sq. Ft. Building
- Full Building Backup Generator, Impact Glass
- High-Speed Broadband Service
- After hours roving security
- Electronic Entry System, Security Cameras
- Private Restrooms, Solid Core Stained Doors, Granite Kitchens, Individual HVAC
- Seconds to I-95 via Congress Interchange
- Spectacular Fountain Courtyard
- \$27.00 -\$29.00 Per SF Mod. Gross + Elec./Jan.
- Office Suites From \$795/Month
- No add-on factor; Immediate Occupancy
- Standard Sizes 354, 557, 631, 735 sf and more
- On-site ownership/leasing/management